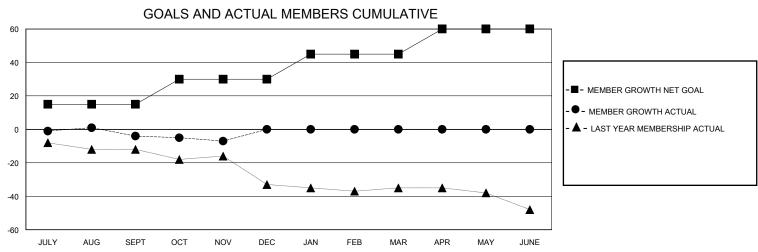

## District 31 L

GMT: LOCATION NORTH CAROLINA GMT CA

| Clubs         |               |             |               | Members               |                       |                         |                                                    |  |  |
|---------------|---------------|-------------|---------------|-----------------------|-----------------------|-------------------------|----------------------------------------------------|--|--|
|               | RESULTS FOR   | R 2024-2025 |               | RESULTS FOR 2024-2025 |                       |                         |                                                    |  |  |
| QUARTER       | NEW CLUB GOAL | NEW CLUBS   | DROPPED CLUBS | QUARTER MEMB          | ER GROWTH NET<br>GOAL | MEMBER GROWTH<br>ACTUAL | DROPPED<br>MEMBERS ACTUAL<br>(including transfers) |  |  |
| JULY/AUG/SEPT | 0             | 0           | 0             | JULY/AUG/SEPT         | 15                    | 15                      | 17                                                 |  |  |
| OCT/NOV/DEC   | 1             | 0           | 0             | OCT/NOV/DEC           | 15                    | 14                      | 13                                                 |  |  |
| JAN/FEB/MAR   | 0             | 0           | 0             | JAN/FEB/MAR           | 15                    | 0                       | 0                                                  |  |  |
| APR/MAY/JUNE  | 0             | 0           | 0             | APR/MAY/JUNE          | 15                    | 0                       | 0                                                  |  |  |