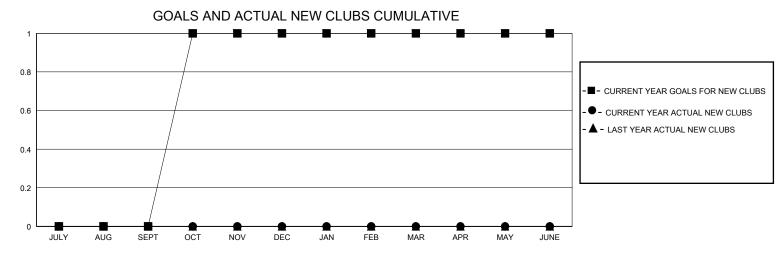

## District 31 L

GMT: LOCATION NORTH CAROLINA GMT CA

| Clubs         |               |             |               | Members               |                       |                         |                                                    |  |  |
|---------------|---------------|-------------|---------------|-----------------------|-----------------------|-------------------------|----------------------------------------------------|--|--|
|               | RESULTS FOR   | R 2024-2025 |               | RESULTS FOR 2024-2025 |                       |                         |                                                    |  |  |
| QUARTER       | NEW CLUB GOAL | NEW CLUBS   | DROPPED CLUBS | QUARTER MEMB          | ER GROWTH NET<br>GOAL | MEMBER GROWTH<br>ACTUAL | DROPPED<br>MEMBERS ACTUAL<br>(including transfers) |  |  |
| JULY/AUG/SEPT | 0             | 0           | 0             | JULY/AUG/SEPT         | 15                    | 15                      | 17                                                 |  |  |
| OCT/NOV/DEC   | 1             | 0           | 0             | OCT/NOV/DEC           | 15                    | 14                      | 13                                                 |  |  |
| JAN/FEB/MAR   | 0             | 0           | 0             | JAN/FEB/MAR           | 15                    | 0                       | 0                                                  |  |  |
| APR/MAY/JUNE  | 0             | 0           | 0             | APR/MAY/JUNE          | 15                    | 0                       | 0                                                  |  |  |